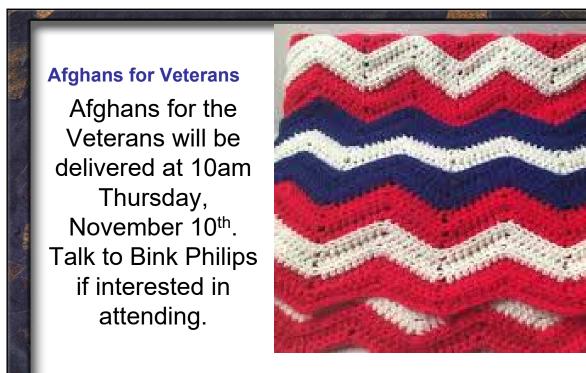

## VOLUNTEERS NEEDED

Volunteers needed for Making Quilts for Charity. Meeting Tuesday Mornings from 9-12 in the sewing room. Please contact Judy Juncker with questions.