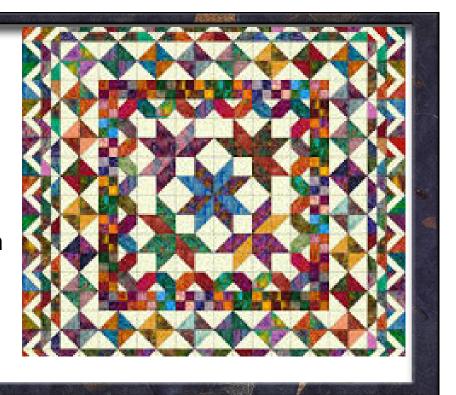

#### PIECEMAKER'S RAFFLE TICKETS

Buy Raffle tickets from the Piecemaker's to win one of two quilts on display in the Narthex. Tickets \$1 or 6 tickets for \$5.