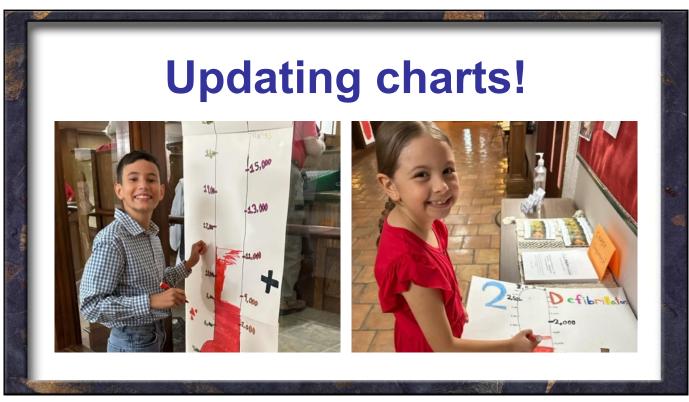

# MORTGAGE REDUCTION FUNDRAISER

Check in the Narthex for the box with envelopes marked Mortgage Reduction/Defibrillator. If you want to contribute to this fund please take one of these envelopes and put in a Check made out to Our Savior Lutheran Church or cash and deposit in the offering plate. Thanking you in advance for your generous donations.

### **MORTGAGE REDUCTION FUNDRAISER**

**Total** donations as of 5/28/23 =\$11,200!